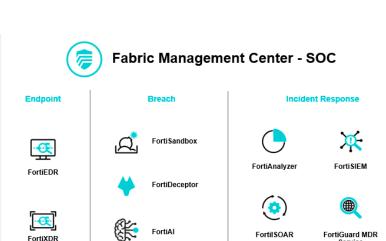

Proactive Infrastructure monitoring is about 24x7 monitoring of the infrastructure against potential technical problems, degradation of service and app performance, security incidents, data leak and preventive maintenance.

- · Security monitoring
- Performance monitoring
- Remote monitoring of IT infrastructure functional parameters

| Essential support<br>8x5x2BD | Standard support<br>8x5xNBD  | Enhanced support<br>8x5x4 | Premium support 24x7x4 |
|------------------------------|------------------------------|---------------------------|------------------------|
| 8hs per day                  | 8hs per day                  | 8hs per day               | 24hs per day           |
| 5 days per week              | 5 days per week              | 5 days per week           | 7 days per week        |
| 2 business days resolution   | next business day resolution | 4hs resolution            | 4hs resolution         |