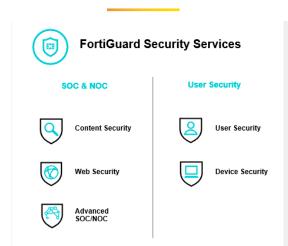

It is our strong belief that data is one of the key company assets which is why Kernel adheres to the role of a trustworthy partner that will safeguard it and protect its integrity. The security services we provide are focused on reducing the risk level from threats as well as proactively responding to attacks and incidents in a manner to safeguard the customer data.

- SASE
- Next Gen Firewall
- · Immutable Backup
- Secure Teleworking
- IT Security Consultancy
- IT Security Solution Design
- · Secure site to site communication
- Equipment configuration hardening
- · Micro segmentation and strict filtering
- · Security incident response and mitigation
- IT Security Risk Assessment and Consultancy
- Solutions: Firewalls, Unified Threat Management, Email Relay, Web Security, WAF, Application Security, SIEM, DDoS, Sandboxing, Log Management, DLP, End point protection, Secure Remote access and communication, VPN, Identity Management, Strong authentication, Parch and vulnerability management, AI and Machine learning security based solutions, NDR, XDR, SOAR